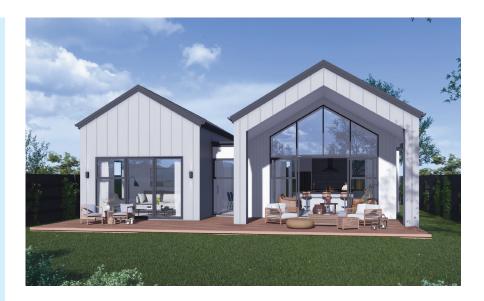

## **OMAHINA**

176m² ← 2 ← 3 / 2

This contemporary, architecturally crafted 3-bedroom home in a pavilion style is strategically designed to harness the sun, creating bright and airy open plan entertaining spaces that seamlessly flow from indoors to outdoors. This plan offers flexible layouts and distinctive features, including an inviting outdoor portico, stunning internal raked ceilings in the living area, and a generous 2.55m stud height throughout.

## **HOME FEATURES**

- Three double bedrooms
- Open-plan kitchen, dining & living area
- Separate living room
- Designer galley kitchen with scullery
- Large master suite with walk-in wardrobe and ensuite
- Feature tiling and free-standing bath
- Double garage with internal access
- Portico with timber deck
- Internal raked ceilings in living area
- 2.55m stud throughout the home
- Ducted heating
- Fixed price contract
- 10-year residential build guarantee