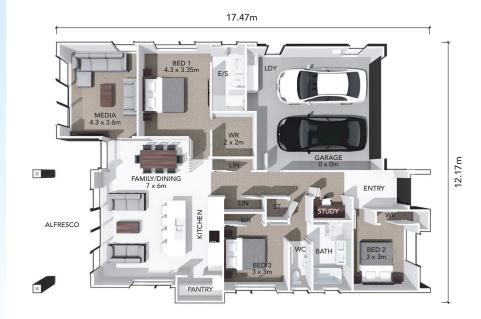

## **HOME DIMENSIONS**

**Length:** 17.47m **Width:** 12.17m

Area over brick: 176.94m<sup>2</sup>
Area over framing: 175.51m<sup>2</sup>