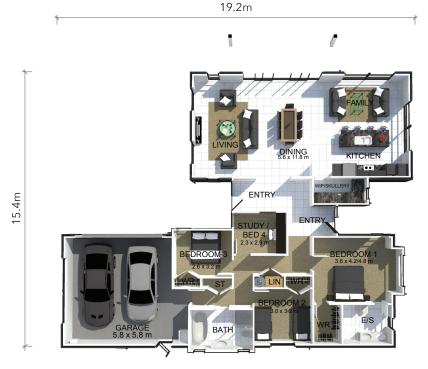

## **HOME DIMENSIONS**

**Length:** 19.2m **Width:** 15.4m

**Area over brick:** 210.07m<sup>2</sup> **Area over framing:** 202.67m<sup>2</sup>

The overall size of the home (m2) is indicative only as the exterior cladding detail selected may alter the final dimensions.