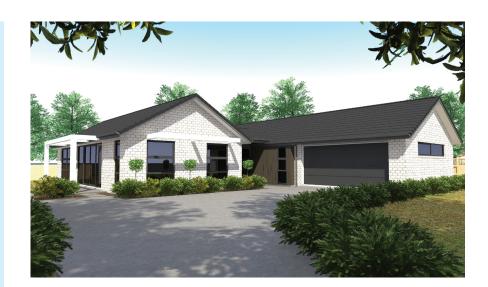

## **WAIKARE**

A new standout family home, Waikare features an open plan dining, kitchen and family living area and a fourth bedroom which can be used as a study.

## **HOME FEATURES**

- Open plan dining, kitchen and family living
- Three double bedrooms plus a fourth bedroom or study
- Master bedroom with walk-in wardrobe and ensuite
- Large family bathroom with both shower and bath
- Double garage with laundry and internal access
- 10 year Residential Builders Guarantee