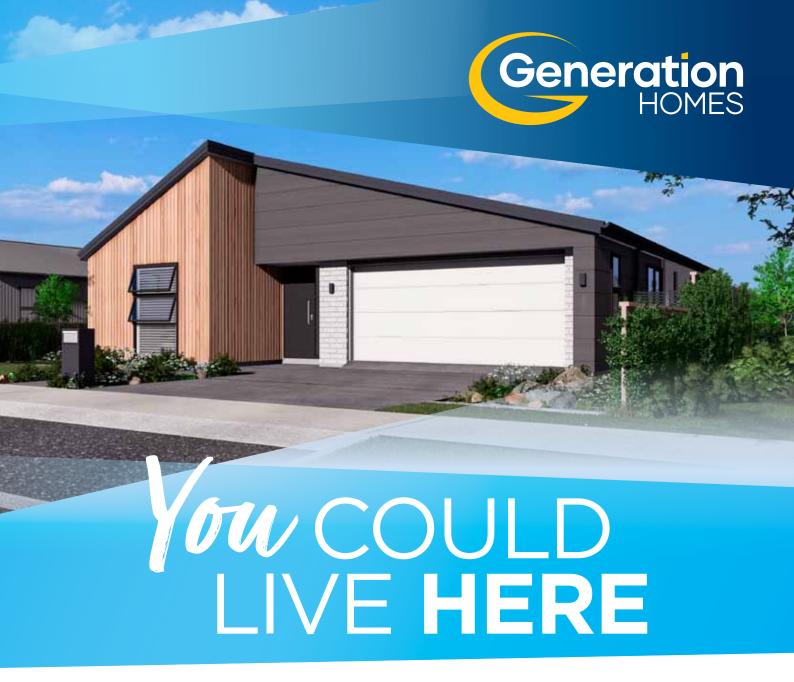

## **LOT 93 - KINFIELDS, ROTOTUNA**

\$1,179,400 PACKAGE PRICE

This stunning oiled timber and glazed brick home offers indoor/outdoor flow to spacious backyard, modern kitchen with scullery and a private master suite.

## **OUR DESIGN FEATURES**

- Three bedrooms with ensuite and walk-in wardrobe to master bedroom
- Open plan kitchen, dining and living
- Galley kitchen with walk-in pantry
- Double garage with laundry and internal access