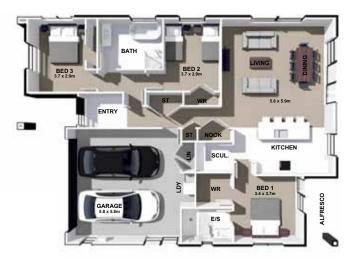

Lot size: 467m<sup>2</sup> | Levels: 1 | Plan: Maple

## **OUR DESIGN FEATURES**

- Three bedrooms with ensuite and walk-in wardrobe to master bedroom
- Open plan kitchen, dining and living
- Galley kitchen with walk-in pantry
- Double garage with laundry and internal access