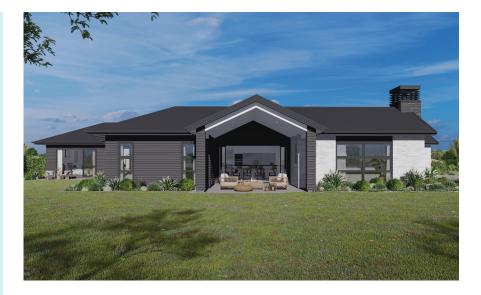

## **WHAKAIPO**

## ▲ 346m<sup>2</sup> ♀ 2 ♀ 3 ⊨ 5 1 2

The Whakaipo plan showcases a remarkable five-bedroom layout designed to optimise open-plan living. With separate dining, living, and family rooms, as well as an alfresco dining area, this lifestyle home offers ample space for growing families to revel in their own personal sanctuary. Additionally, the inclusion of three-car garaging ensures convenience and practicality.