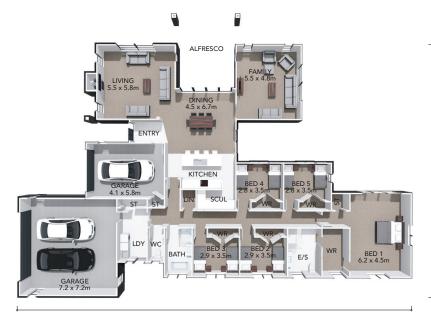

## ▲ 346m<sup>2</sup> ♀ 2 ♀ 3 ⊨ 5 1 2

The Whakaipo plan showcases a remarkable five-bedroom layout designed to optimise open-plan living. With separate dining, living, and family rooms, as well as an alfresco dining area, this lifestyle home offers ample space for growing families to revel in their own personal sanctuary. Additionally, the inclusion of three-car garaging ensures convenience and practicality.

## HOME FEATURES

- Five double bedrooms
- Ensuite and walk-in wardrobe in master
- Open plan family and dining
- Galley style kitchen with scullery
- Two separate living and family areas
- Alfresco dining
- Three car garaging
- Fixed price contract
- 10 year residential build

## HOME DIMENSIONS

Length: 29.64m Width: 19.19m Area over brick: 346.55m<sup>2</sup> Area over framing: 340.00m<sup>2</sup>

29.64m

For more information, phone us on 0508 639 496