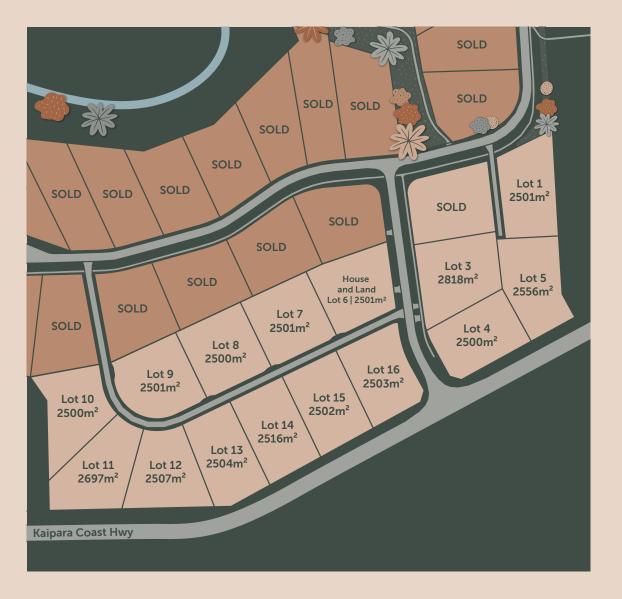

## Stage 2 is now available for sale

Riverview offers the ultimate location to build your new home in a place that is both relaxed and convenient.

| Lot | Size               | Price               |
|-----|--------------------|---------------------|
| 1   | 2501m <sup>2</sup> | \$850,000           |
| 2   | 2660m²             | SOLD                |
| 3   | 2818m²             | \$1,100,000 (shed)  |
| 4   | 2500m²             | \$800,000           |
| 5   | 2556m²             | \$800,000           |
| 6   | 2501m <sup>2</sup> | \$1,450,000 (house) |
| 7   | 2501m <sup>2</sup> | \$900,000           |
| 8   | 2500m²             | \$900,000           |
| 9   | 2501m <sup>2</sup> | \$900,000           |
| 10  | 2500m²             | \$750,000           |
| 11  | 2697m²             | \$750,000           |
| 12  | 2507m <sup>2</sup> | \$800,000           |
| 13  | 2504m²             | \$800,000           |
| 14  | 2516m²             | \$800,000           |
| 15  | 2502m²             | \$800,000           |
| 16  | 2503m²             | \$800,000           |